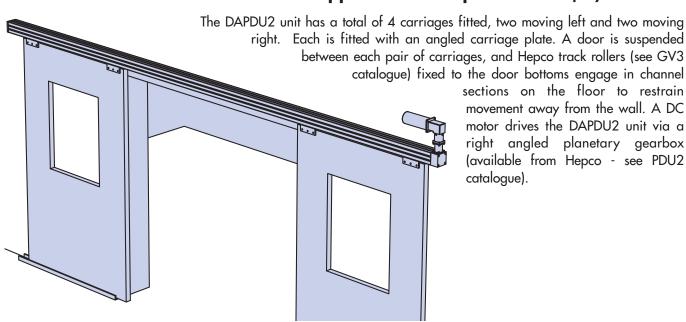

#### Application example: automatic spray booth doors

sections on the floor to restrain movement away from the wall. A DC motor drives the DAPDU2 unit via a right angled planetary gearbox (available from Hepco - see PDU2 catalogue).