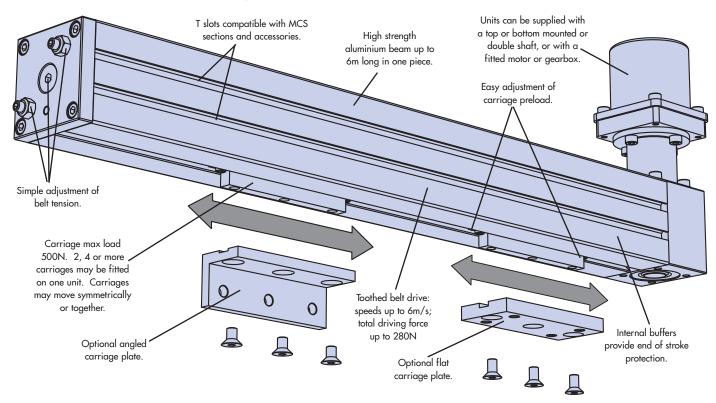

## **DAPDU2** Double Acting Profile Drive Unit

The HepcoMotion DAPDU2 unit is built on a robust aluminium beam with two or more carriages running inside. These carriages use the same Herculane® wheels that are in the popular Hepco PDU2 unit and give excellent load capacity and durability with quiet operation. The carriages are driven by a strong, accurate toothed belt and move symmetrically. Units are compatible with Hepco's MCS framework system, and with other driven products including the PDU2.

Note that the underside of the unit is open, and the correct orientation should be observed to prevent debris ingress.

This data sheet gives a brief overview of the product. Other useful information on applications, calculations, etc. is included in Hepco PDU2 and DLS catalogues. Further details may be obtained from Hepco's Technical Sales Department. 3D CAD models are available at www.HepcoMotion.com or on our CAD CD.

#### **Load Capacities**

The DAPDU2 is designed to for direct loads  $L_d$  and  $L_u$  (see diagram). Each carriage can take 500N in the  $L_d$  direction or 300N in the  $L_u$  direction. Under normal loading conditions, the DAPDU2 should not require attention, but at maximum load, adjustment after 5000km may be necessary. It is advisable to design with capacity in hand for a long, trouble-free life. DAPDU2 units have limited moment and lateral load capacities, and it is recommended that the application is designed to minimise such loads.