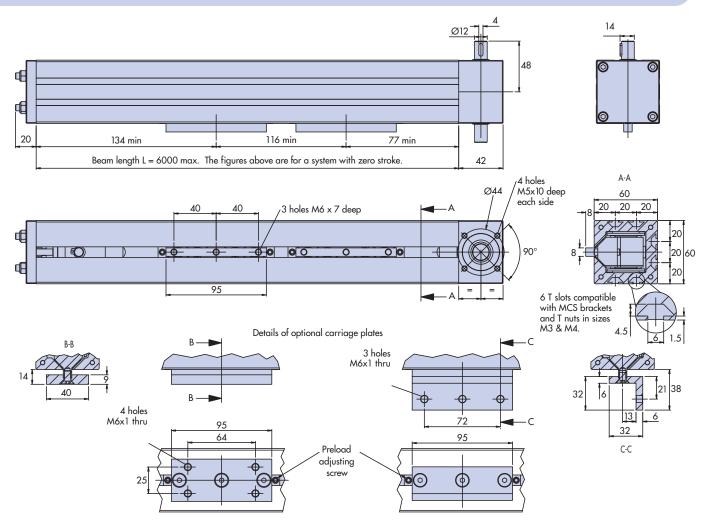

### **Data and Dimensions**

Т

2FC

**DAPDU2 L4050** 

Other technical details including gearing, optional couplings, motor fixing kits, T nuts, brackets, etc. are the same as for the Hepco PDU2 Please refer to the PDU2 catalogue for full details, or contact Hepco.