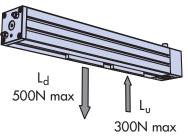

#### **Load Capacities**

The DAPDU2 is designed to for direct loads  $L_d$  and  $L_u$  (see diagram). Each carriage can take 500N in the  $L_d$  direction or 300N in the  $L_u$  direction. Under normal loading conditions, the DAPDU2 should not require attention, but at maximum load, adjustment after 5000km may be necessary. It is advisable to design with capacity in hand for a long, trouble-free life. DAPDU2 units have limited moment and lateral load capacities, and it is recommended that the application is designed to minimise such loads.